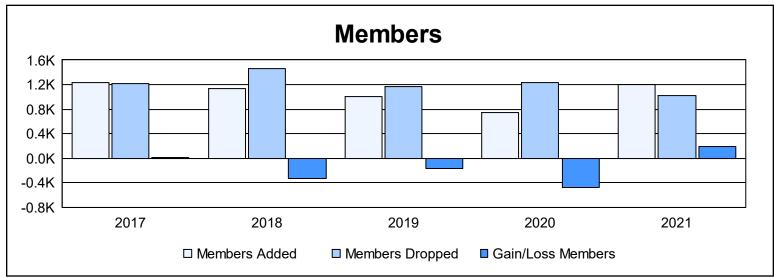

| Year      | New<br>Clubs | Dropped<br>Clubs | Gain/<br>Loss<br>Clubs | New<br>Members | Charter<br>Members | Reinstate<br>Members | Transfer<br>Members | Total<br>Member<br>Added | Total<br>Members<br>Dropped | Gain/<br>Loss<br>Members |
|-----------|--------------|------------------|------------------------|----------------|--------------------|----------------------|---------------------|--------------------------|-----------------------------|--------------------------|
| 2016-2017 | 9            | 13               | -4                     | 749            | 298                | 54                   | 136                 | 1,237                    | 1,218                       | 19                       |
| 2017-2018 | 6            | 9                | -3                     | 788            | 156                | 76                   | 114                 | 1,134                    | 1,458                       | -324                     |
| 2018-2019 | 5            | 10               | -5                     | 642            | 184                | 86                   | 88                  | 1,000                    | 1,169                       | -169                     |
| 2019-2020 | 1            | 10               | -9                     | 497            | 46                 | 135                  | 73                  | 751                      | 1,229                       | -478                     |
| 2020-2021 | 8            | 7                | 1                      | 824            | 221                | 76                   | 83                  | 1,204                    | 1,020                       | 184                      |
| Average   | 6            | 10               | -4                     | 700            | 181                | 85                   | 99                  | 1,065                    | 1,219                       | -154                     |