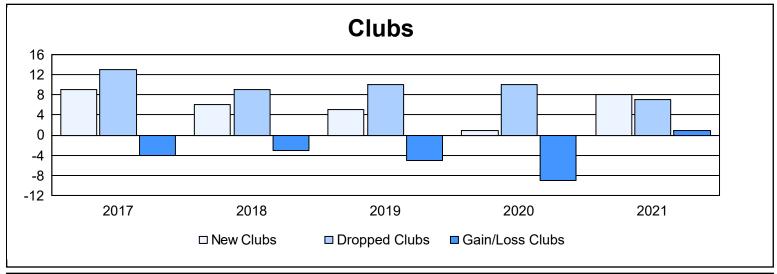

| Year      | New<br>Clubs | Dropped<br>Clubs | Gain/<br>Loss<br>Clubs | New<br>Members | Charter<br>Members | Reinstate<br>Members | Transfer<br>Members | Total<br>Member<br>Added | Total<br>Members<br>Dropped | Gain/<br>Loss<br>Members |
|-----------|--------------|------------------|------------------------|----------------|--------------------|----------------------|---------------------|--------------------------|-----------------------------|--------------------------|
| 2016-2017 | 9            | 13               | -4                     | 749            | 298                | 54                   | 136                 | 1,237                    | 1,218                       | 19                       |
| 2017-2018 | 6            | 9                | -3                     | 788            | 156                | 76                   | 114                 | 1,134                    | 1,458                       | -324                     |
| 2018-2019 | 5            | 10               | -5                     | 642            | 184                | 86                   | 88                  | 1,000                    | 1,169                       | -169                     |
| 2019-2020 | 1            | 10               | -9                     | 497            | 46                 | 135                  | 73                  | 751                      | 1,229                       | -478                     |
| 2020-2021 | 8            | 7                | 1                      | 824            | 221                | 76                   | 83                  | 1,204                    | 1,020                       | 184                      |
| Average   | 6            | 10               | -4                     | 700            | 181                | 85                   | 99                  | 1,065                    | 1,219                       | -154                     |